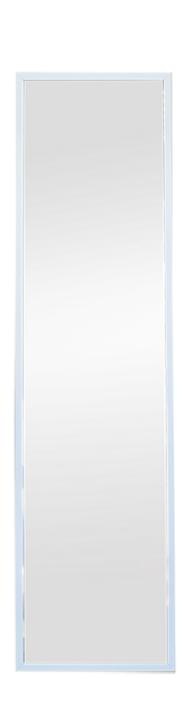

## Mirror Milo 30x120

EAN

| Packing method    |             |                         |               |            |  |  |
|-------------------|-------------|-------------------------|---------------|------------|--|--|
|                   |             | Dimension/density/thi   |               |            |  |  |
| Kind              | Colours     | Material                | ckness (mm)   | Recycled % |  |  |
| Shrink wrap       | Transparent | LDPE (low density)      | 25µm          | 0%         |  |  |
| Corner            | White       |                         | 70x70mm/390µm | 80-95%     |  |  |
| Carton box Master | Brown       | corrugated cardboard BC | 690g/m2       | 99%        |  |  |
|                   |             |                         |               |            |  |  |
|                   |             |                         |               |            |  |  |
|                   |             |                         |               |            |  |  |
|                   |             |                         |               |            |  |  |
|                   |             |                         |               |            |  |  |

## Remarks

| вом       |                       |         |            |            |          |  |
|-----------|-----------------------|---------|------------|------------|----------|--|
| Component | Material              | Color   | Dimensi    | ons        | Quantity |  |
| Moulding  |                       | white   | 16x30      |            | 4        |  |
| Back      | HDF                   |         | 298x1198x2 |            | 1        |  |
| Mirror    | Glass/silver/lacquers | silver  | 298x1198x3 |            | 1        |  |
| Hangers   | Steel                 | black   | 32x37      |            | 3        |  |
| Staples   | Steel                 | natural |            | 8          | 36       |  |
|           |                       |         |            |            |          |  |
|           |                       |         |            |            |          |  |
|           |                       |         |            |            |          |  |
|           |                       |         |            |            |          |  |
|           |                       |         |            |            |          |  |
|           |                       |         |            |            |          |  |
|           |                       |         |            |            |          |  |
|           |                       |         |            |            |          |  |
|           |                       |         |            |            |          |  |
|           |                       |         |            |            |          |  |
|           |                       |         |            |            |          |  |
| Add Row   |                       |         |            | Remove Row |          |  |