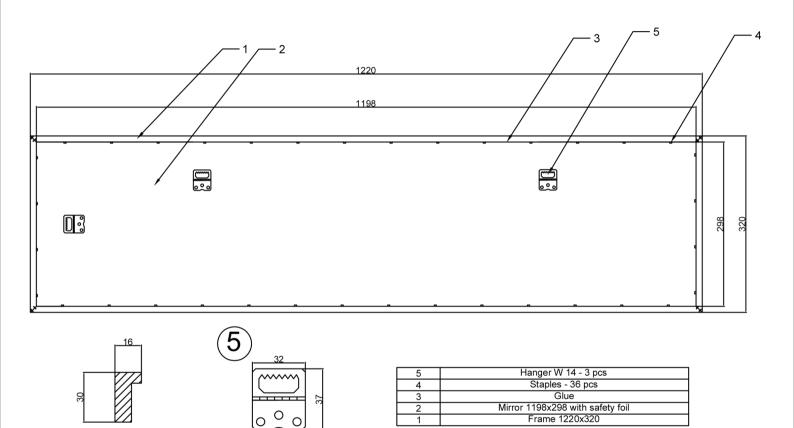

## Remarks

| вом       |                       |         |            |            |          |  |
|-----------|-----------------------|---------|------------|------------|----------|--|
| Component | Material              | Color   | Dimensi    | ons        | Quantity |  |
| Moulding  |                       | white   | 16x30      |            | 4        |  |
| Back      | HDF                   |         | 298x1198x2 |            | 1        |  |
| Mirror    | Glass/silver/lacquers | silver  | 298x1198x3 |            | 1        |  |
| Hangers   | Steel                 | black   | 32x37      |            | 3        |  |
| Staples   | Steel                 | natural |            | 8          | 36       |  |
|           |                       |         |            |            |          |  |
|           |                       |         |            |            |          |  |
|           |                       |         |            |            |          |  |
|           |                       |         |            |            |          |  |
|           |                       |         |            |            |          |  |
|           |                       |         |            |            |          |  |
|           |                       |         |            |            |          |  |
|           |                       |         |            |            |          |  |
|           |                       |         |            |            |          |  |
|           |                       |         |            |            |          |  |
|           |                       |         |            |            |          |  |
| Add Row   |                       |         |            | Remove Row |          |  |