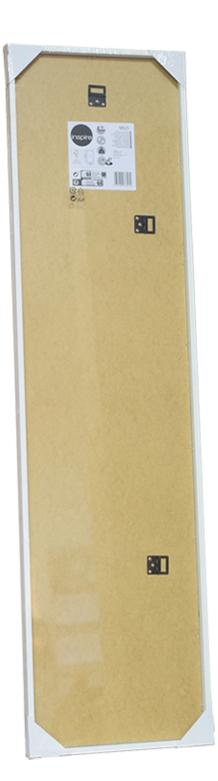

## Remarks

| вом       |                       |         |            |            |          |  |
|-----------|-----------------------|---------|------------|------------|----------|--|
| Component | Material              | Color   | Dimensi    | ons        | Quantity |  |
| Moulding  |                       | white   | 16x30      |            | 4        |  |
| Back      | HDF                   |         | 298x1198x2 |            | 1        |  |
| Mirror    | Glass/silver/lacquers | silver  | 298x1198x3 |            | 1        |  |
| Hangers   | Steel                 | black   | 32x37      |            | 3        |  |
| Staples   | Steel                 | natural |            | 8          | 36       |  |
|           |                       |         |            |            |          |  |
|           |                       |         |            |            |          |  |
|           |                       |         |            |            |          |  |
|           |                       |         |            |            |          |  |
|           |                       |         |            |            |          |  |
|           |                       |         |            |            |          |  |
|           |                       |         |            |            |          |  |
|           |                       |         |            |            |          |  |
|           |                       |         |            |            |          |  |
|           |                       |         |            |            |          |  |
|           |                       |         |            |            |          |  |
| Add Row   |                       |         |            | Remove Row |          |  |

| Roll type      | Other |  |  |
|----------------|-------|--|--|
| Roll size (cm) |       |  |  |
| Н              | 140   |  |  |
| D              | 80    |  |  |
| L              | 120   |  |  |

| defect category                                 |                                                 |          | ect classific | ation                                            |
|-------------------------------------------------|-------------------------------------------------|----------|---------------|--------------------------------------------------|
|                                                 | defect description                              | critical | major         | minor                                            |
| +                                               | slits in the corners quality of veneer adhesion | •        | 0             | 0                                                |
|                                                 | color incompatibility with the pattern          | •        | 0             | 0                                                |
|                                                 | scratches on the slat                           | •        | 0             | 0                                                |
|                                                 | mechanical damage                               | •        | 0             | 0                                                |
|                                                 | defect of gluing the veneer                     | •        | 0             | 0                                                |
|                                                 | defective mirror/scratch                        | •        | 0             | 0                                                |
|                                                 | dirt                                            | 0        | •             | 0                                                |
|                                                 | glue on joins of corners                        | 0        | •             | 0                                                |
|                                                 | gua an jama an aannana                          | 0        | •             | 0                                                |
|                                                 |                                                 | Ō        | •             | 10                                               |
| aesthetical                                     |                                                 | 0        | •             | <u> </u>                                         |
|                                                 |                                                 | 0        | •             | <del>                                     </del> |
|                                                 |                                                 | 0        | •             |                                                  |
|                                                 |                                                 | 0        | •             |                                                  |
|                                                 |                                                 | 0        | •             |                                                  |
|                                                 |                                                 | 0        |               |                                                  |
|                                                 |                                                 |          | •             |                                                  |
|                                                 |                                                 | 0        | •             | 0                                                |
|                                                 |                                                 | 0        | 0             | 0                                                |
|                                                 |                                                 | 0        | 0             | 0                                                |
|                                                 |                                                 | 0        | 0             | 0                                                |
| +                                               | lack or incorrect placement of hangers          | •        | 0             |                                                  |
|                                                 | fastening of hangers                            | •        | 0             | 0                                                |
|                                                 | missing or incorrect staple placement           | •        | 0             | 0                                                |
|                                                 |                                                 | 0        | •             | 0                                                |
|                                                 |                                                 | 0        | •             | 0                                                |
|                                                 |                                                 | 0        | •             | 0                                                |
|                                                 |                                                 | 0        | •             | 0                                                |
|                                                 |                                                 | 0        | •             | 0                                                |
|                                                 |                                                 | 0        | •             |                                                  |
| assembly                                        |                                                 | 0        | •             | <u> </u>                                         |
|                                                 |                                                 | Ö        | •             | Ö                                                |
|                                                 |                                                 | 0        | •             | 0                                                |
|                                                 |                                                 | 0        | •             | <del>  0</del>                                   |
|                                                 |                                                 | 0        | •             |                                                  |
|                                                 |                                                 |          | •             |                                                  |
|                                                 |                                                 |          |               |                                                  |
|                                                 |                                                 | 0        | •             |                                                  |
|                                                 |                                                 | 0        | •             | 0                                                |
|                                                 |                                                 | Q        | •             | 0                                                |
| +                                               | packaging evaluation                            | •        | 0             | 0                                                |
|                                                 | no corners or consumer packaging                | •        | 0             | 0                                                |
|                                                 | no label                                        | •        | 0             | 0                                                |
|                                                 | compatibility of labels/date of production      | •        | 0             | 0                                                |
|                                                 | damage, tearing of the film, blisters           | •        | 0             | 0                                                |
|                                                 | an unsightly glued label/aslant                 | 0        | 0             | •                                                |
|                                                 | weak shrinking of the film                      | 0        | 0             | •                                                |
| ala alba an |                                                 | 0        | •             | 0                                                |
| abeling and packagin                            | 9                                               | 0        | •             |                                                  |
|                                                 |                                                 | 0        | •             | 0                                                |
|                                                 |                                                 | Ö        | •             | 0                                                |
|                                                 |                                                 | 0        | •             |                                                  |
|                                                 |                                                 | 0        | •             |                                                  |
|                                                 |                                                 |          |               |                                                  |
|                                                 |                                                 | 0        | •             |                                                  |
|                                                 |                                                 | 0        | •             | 0                                                |
|                                                 |                                                 | 0        | •             | 0                                                |