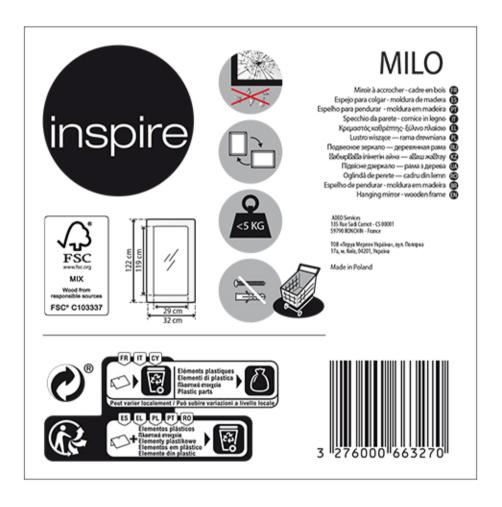

## Label 120x120mm

## Mirror Milo 30x120

EAN

| Packing method    |             |                         |               |            |  |  |
|-------------------|-------------|-------------------------|---------------|------------|--|--|
|                   |             | Dimension/density/thi   |               |            |  |  |
| Kind              | Colours     | Material                | ckness (mm)   | Recycled % |  |  |
| Shrink wrap       | Transparent | LDPE (low density)      | 25µm          | 0%         |  |  |
| Corner            | White       |                         | 70x70mm/390µm | 80-95%     |  |  |
| Carton box Master | Brown       | corrugated cardboard BC | 690g/m2       | 99%        |  |  |
|                   |             |                         |               |            |  |  |
|                   |             |                         |               |            |  |  |
|                   |             |                         |               |            |  |  |
|                   |             |                         |               |            |  |  |
|                   |             |                         |               |            |  |  |

## Remarks

| вом       |                       |         |            |            |          |  |
|-----------|-----------------------|---------|------------|------------|----------|--|
| Component | Material              | Color   | Dimensi    | ons        | Quantity |  |
| Moulding  |                       | white   | 16x30      |            | 4        |  |
| Back      | HDF                   |         | 298x1198x2 |            | 1        |  |
| Mirror    | Glass/silver/lacquers | silver  | 298x1198x3 |            | 1        |  |
| Hangers   | Steel                 | black   | 32x37      |            | 3        |  |
| Staples   | Steel                 | natural |            | 8          | 36       |  |
|           |                       |         |            |            |          |  |
|           |                       |         |            |            |          |  |
|           |                       |         |            |            |          |  |
|           |                       |         |            |            |          |  |
|           |                       |         |            |            |          |  |
|           |                       |         |            |            |          |  |
|           |                       |         |            |            |          |  |
|           |                       |         |            |            |          |  |
|           |                       |         |            |            |          |  |
|           |                       |         |            |            |          |  |
|           |                       |         |            |            |          |  |
| Add Row   |                       |         |            | Remove Row |          |  |