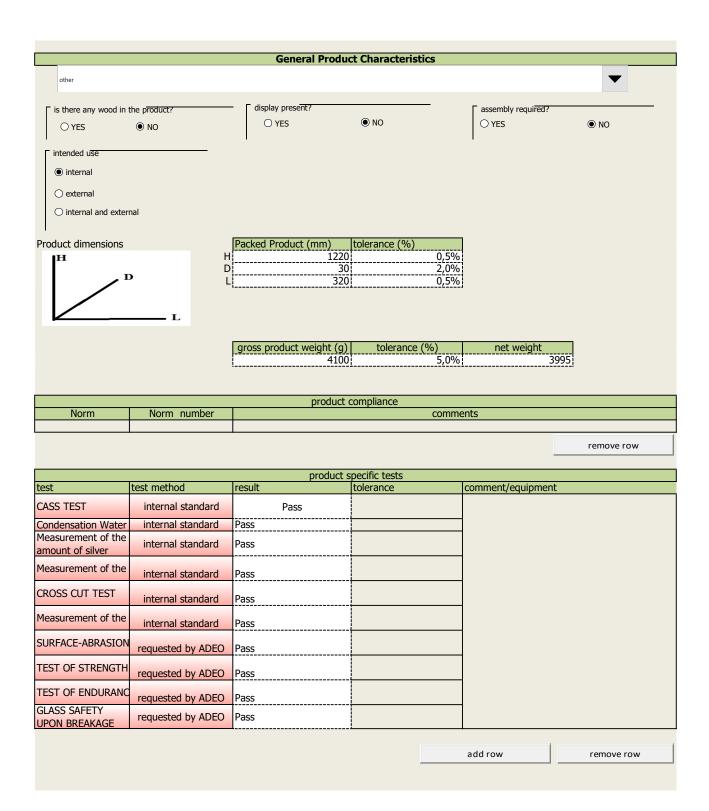

## Mirror Milo 30x120

EAN

| Packing method    |             |                         |               |            |  |  |
|-------------------|-------------|-------------------------|---------------|------------|--|--|
|                   |             | Dimension/density/thi   |               |            |  |  |
| Kind              | Colours     | Material                | ckness (mm)   | Recycled % |  |  |
| Shrink wrap       | Transparent | LDPE (low density)      | 25µm          | 0%         |  |  |
| Corner            | White       |                         | 70x70mm/390µm | 80-95%     |  |  |
| Carton box Master | Brown       | corrugated cardboard BC | 690g/m2       | 99%        |  |  |
|                   |             |                         |               |            |  |  |
|                   |             |                         |               |            |  |  |
|                   |             |                         |               |            |  |  |
|                   |             |                         |               |            |  |  |
|                   |             |                         |               |            |  |  |

## Remarks

| вом       |                       |         |            |            |          |  |
|-----------|-----------------------|---------|------------|------------|----------|--|
| Component | Material              | Color   | Dimensi    | ons        | Quantity |  |
| Moulding  |                       | white   | 16x30      |            | 4        |  |
| Back      | HDF                   |         | 298x1198x2 |            | 1        |  |
| Mirror    | Glass/silver/lacquers | silver  | 298x1198x3 |            | 1        |  |
| Hangers   | Steel                 | black   | 32x37      |            | 3        |  |
| Staples   | Steel                 | natural |            | 8          | 36       |  |
|           |                       |         |            |            |          |  |
|           |                       |         |            |            |          |  |
|           |                       |         |            |            |          |  |
|           |                       |         |            |            |          |  |
|           |                       |         |            |            |          |  |
|           |                       |         |            |            |          |  |
|           |                       |         |            |            |          |  |
|           |                       |         |            |            |          |  |
|           |                       |         |            |            |          |  |
|           |                       |         |            |            |          |  |
|           |                       |         |            |            |          |  |
| Add Row   |                       |         |            | Remove Row |          |  |